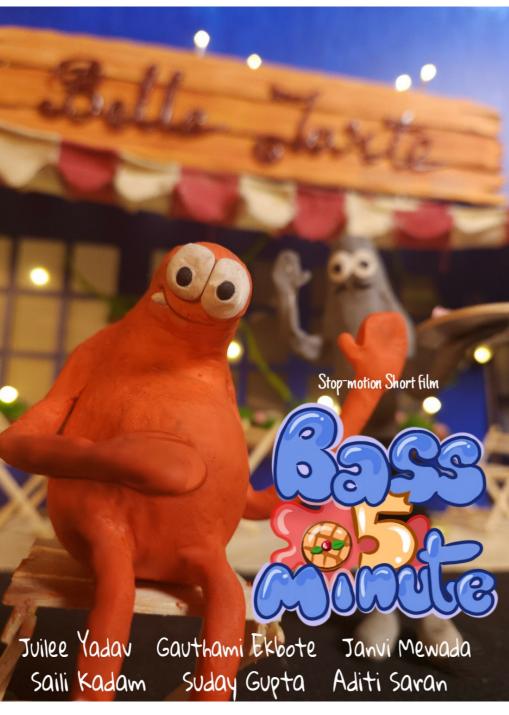

& CREATIVE ARTS



#### **DESIGN CONCLAVE**

Design Conclave, hosted annually by Whistling Woods International School of Creative Arts, is a dynamic showcase aimed at educating, inspiring, and empowering design students and enthusiasts. This curated event serves as a platform for students specialising in Animation & Game Design, Fashion & Costume Design, and Visual Communication Design to unveil their talents and creativity.

Design Conclave celebrates the transformative power of design through engaging industry panel discussions, interactive workshops and captivating student work showcase, which fosters an environment where ideas flourish and innovation thrives.

# ANIMATION

### **2D ANIMATION**

















### **3D ANIMATION**





















#### STOP MOTION ANIMATION









#### **PREVISUALIZATION**







#### **COMIC BOOK DESIGN**









## GAME DESIGN

## **GAME DESIGN**













































# FASHION & COSTUME DESIGN

# FASHION & COSTUME DESIGN



















































# VISUAL COMMUNICATION DESIGN

# VISUAL COMMUNICATION DESIGN























































# within a wide choice of line spacing vice pen. For example, Zepf once creat e. A. The state of t Matrice inotype typesetter took even more time and

Optima was the font of the web chosen for its ability to stand in between a serif and sans serif font. The difference in stroke width granted it elegance but with the world shifting to a digital drive, with the world shifting to a digital arive, readability and ease is questi