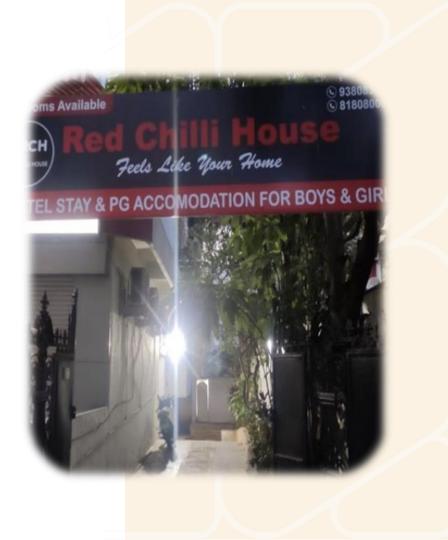

### **RED CHILLI HOUSE** SHER E PUNJAB

#### Address - Red Chilli House - Hostel Stay

Plot No. 278, Tolani Naka, Shere E Punjab, Guru Gobind Singh Marg, next to Axis Bank, Madhukunj Society, Sher E Punjab Colony, Andheri East, Mumbai, Maharashtra 400093

#### Location -

https://maps.app.goo.gl/oqLZSLZQSuvEoMX77

#### Total Occupancy - 48 Beds Room Categories –

Single Sharing Double Sharing Triple Sharing Quad Sharing

Facilities Available – Washing Machine/Food/Wi-Fi.